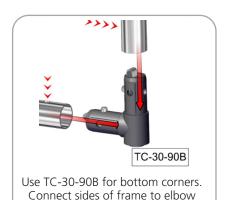

| Parts Included                                                  |     |               |  |
|-----------------------------------------------------------------|-----|---------------|--|
| Part Label                                                      | Qty | Part Code     |  |
| LN114 BOLT                                                      | x2  | LN114 BOLT    |  |
| 90 DEGREE ELBOW JOINT FOR 30MM TUBING WITH INSERT FOR BASEPLATE | x2  | TC-30-90B     |  |
| 90 DEGREE ELBOW JOINT FOR 30MM TUBING                           | x2  | TC-30-90      |  |
| INLINE CONNECTOR FOR 30MM TUBING                                | хЗ  | TC-30-S       |  |
| T JUNCTION FOR 30MM TUBING                                      | x2  | TC-30-T       |  |
| 30MM STRAIGHT TUBE (738MM)                                      | x4  | WTT-V01-T1    |  |
| 30MM CURVED TUBE (R1210MM X 550MM)                              | х6  | WTT-V01-T2    |  |
| STEEL PLATE FOR WVC TT2                                         | x2  | WVC-PLATE-TT2 |  |
| TABLETOP FABRIC GRAPHIC                                         | x1  | WTT-V02-G     |  |

### **STEP 1: ASSEMBLE FRAME**

joint by pressing snap buttons.