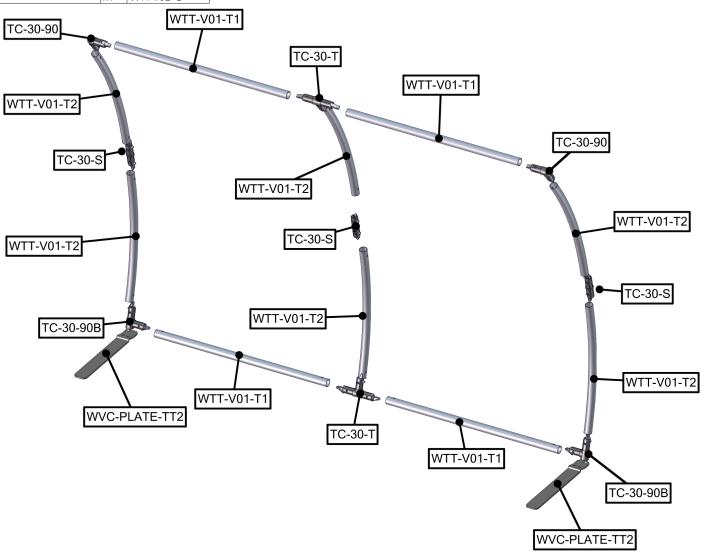

| Parts Included                                                  |     |               |  |
|-----------------------------------------------------------------|-----|---------------|--|
| Part Label                                                      | Qty | Part Code     |  |
| LN114 BOLT                                                      | x2  | LN114 BOLT    |  |
| 90 DEGREE ELBOW JOINT FOR 30MM TUBING WITH INSERT FOR BASEPLATE | x2  | TC-30-90B     |  |
| 90 DEGREE ELBOW JOINT FOR 30MM TUBING                           | x2  | TC-30-90      |  |
| INLINE CONNECTOR FOR 30MM TUBING                                | хЗ  | TC-30-S       |  |
| T JUNCTION FOR 30MM TUBING                                      | x2  | TC-30-T       |  |
| 30MM STRAIGHT TUBE (738MM)                                      | x4  | WTT-V01-T1    |  |
| 30MM CURVED TUBE (R1210MM X 550MM)                              | х6  | WTT-V01-T2    |  |
| STEEL PLATE FOR WVC TT2                                         | x2  | WVC-PLATE-TT2 |  |
| TABLETOP FABRIC GRAPHIC                                         | x1  | WTT-V02-G     |  |

### **STEP 1: ASSEMBLE FRAME**

joint by pressing snap buttons.