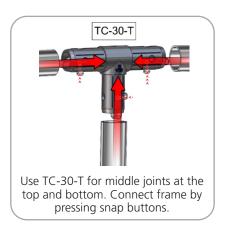

W JOINT FOR 30MM TUBING WITH INSERT FOR BASEPLATE | x2  | TC-30-90B     |  |
| 90 DEGREE ELBOW JOINT FOR 30MM TUBING                           | x2  | TC-30-90      |  |
| INLINE CONNECTOR FOR 30MM TUBING                                | хЗ  | TC-30-S       |  |
| T JUNCTION FOR 30MM TUBING                                      | x2  | TC-30-T       |  |
| 30MM STRAIGHT TUBE (738MM)                                      | x4  | WTT-V01-T1    |  |
| 30MM CURVED TUBE (R1210MM X 550MM)                              | х6  | WTT-V01-T2    |  |
| STEEL PLATE FOR WVC TT2                                         | x2  | WVC-PLATE-TT2 |  |
| TABLETOP FABRIC GRAPHIC                                         | x1  | WTT-V02-G     |  |



### **STEP 1: ASSEMBLE FRAME**





joint by pressing snap buttons.

















# **Check out these related products:**

The Formulate line is a collection of stylish, ergonomically designed tabletop, 8ft, 10ft, 20ft exhibits, hanging structures, and display accessories. Formulate combines state-of-the-art zipper pillowcase dye-sublimated fabric coverings with a premium lightweight aluminum structure.

Formulate is efficient, easy to assemble and disassemble, and offers remarkable style options and choices.



Formulate Shark Fin



Formulate 8ft Kits



Formulate 10ft Kits (Horizontal Curve)



Formulate 10ft Kits (Vertical Curve)



Formulate 10ft Kits (Straight)





Formulate Hanging Structures