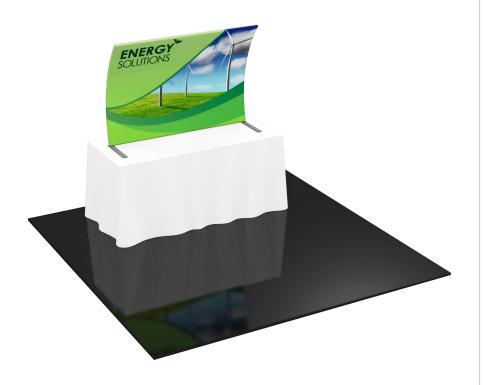

# Formulate Tabletop 2

#### FMLT-WTT-V02

Formulate™ is a collection of sophisticated, ergonomically designed exhibit booths. Formulate combines state-of-the-art zipper pillowcase dye-sublimated fabric coverings with advanced lightweight aluminum structures to provide unique design, functionality, and style. The excellence of the Formulate line of displays, hanging structures and products is simply unmatched. Stretch fabric graphics are hand-sewn, durable and dry-cleanable.

features and benefits:

- State-of-the-art 30mm aluminum tube frame with snap button assembly
- Fits on a 6ft wide table
- Easy to store and ship
- Quick to assemble

- Kit includes: one frame, one dye-sublimated zipper pillowcase graphic, and one wheeled molded OCA-2 storage case
- Lifetime hardware warranty against manufacturer defects

### dimensions:

| Hardware                                                                                                                     | Graphic                                                                                                            |  |
|------------------------------------------------------------------------------------------------------------------------------|--------------------------------------------------------------------------------------------------------------------|--|
| Assembled unit: 62"w x 44"h x 16"d 1575mm(w) x 1118mm(h) x 406mm(d)  Approximate weight: 12.33 lbs / 5.6 kg                  | Total visual area: 62"w x 45.5"h 1575mm(w) x 1156mm(h)  Please be sure to include a 2" bleed around the perimeter. |  |
| Shipping                                                                                                                     | Refer to related graphic template for more information.                                                            |  |
| Shipping dimensions: 1 OCA-2 case: 34"l x 15"w x 7"h 864mm(l) x 381mm(w) x 178mm(h) Approximate shipping weight (with case): | Visit:<br>www.exhibitors-handbook.com/<br>graphic-templates                                                        |  |
| 20.33 lbs / 9.22 kg                                                                                                          |                                                                                                                    |  |