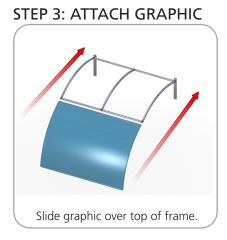

R 30MM TUBING WITH INSERT FOR BASEPLATE | x2  | TC-30-90B     |  |
| 90 DEGREE ELBOW JOINT FOR 30MM TUBING                           | x2  | TC-30-90      |  |
| INLINE CONNECTOR FOR 30MM TUBING                                | хЗ  | TC-30-S       |  |
| T JUNCTION FOR 30MM TUBING                                      | x2  | TC-30-T       |  |
| 30MM STRAIGHT TUBE (738MM)                                      | x4  | WTT-V01-T1    |  |
| 30MM CURVED TUBE (R1210MM X 550MM)                              | х6  | WTT-V01-T2    |  |
| STEEL PLATE FOR WVC TT2                                         | x2  | WVC-PLATE-TT2 |  |
| TABLETOP FABRIC GRAPHIC                                         | x1  | WTT-V02-G     |  |



### **STEP 1: ASSEMBLE FRAME**





joint by pressing snap buttons.

















# **Check out these related products:**

The Formulate line is a collection of stylish, ergonomically designed tabletop, 8ft, 10ft, 20ft exhibits, hanging structures, and display accessories. Formulate combines state-of-the-art zipper pillowcase dye-sublimated fabric coverings with a premium lightweight aluminum structure.

Formulate is efficient, easy to assemble and disassemble, and offers remarkable style options and choices.



Formulate Shark Fin



Formulate 8ft Kits



Formulate 10ft Kits (Horizontal Curve)



Formulate 10ft Kits (Vertical Curve)



Formulate 10ft Kits (Straight)





Formulate Hanging Structures