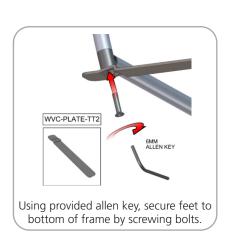

| Parts Included                                                  |     |               |  |
|-----------------------------------------------------------------|-----|---------------|--|
| Part Label                                                      | Qty | Part Code     |  |
| LN114 BOLT                                                      | x2  | LN114 BOLT    |  |
| 90 DEGREE ELBOW JOINT FOR 30MM TUBING WITH INSERT FOR BASEPLATE | x2  | TC-30-90B     |  |
| 90 DEGREE ELBOW JOINT FOR 30MM TUBING                           | x2  | TC-30-90      |  |
| INLINE CONNECTOR FOR 30MM TUBING                                | хЗ  | TC-30-S       |  |
| T JUNCTION FOR 30MM TUBING                                      | x2  | TC-30-T       |  |
| 30MM STRAIGHT TUBE (738MM)                                      | x4  | WTT-V01-T1    |  |
| 30MM CURVED TUBE (R1210MM X 550MM)                              | х6  | WTT-V01-T2    |  |
| STEEL PLATE FOR WVC TT2                                         | x2  | WVC-PLATE-TT2 |  |
| TABLETOP FABRIC GRAPHIC                                         | x1  | WTT-V02-G     |  |

### **STEP 1: ASSEMBLE FRAME**

joint by pressing snap buttons.