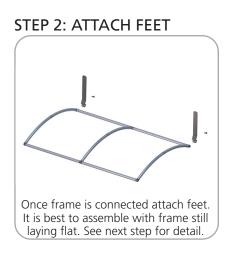

T FOR 30MM TUBING WITH INSERT FOR BASEPLATE | x2  | TC-30-90B     |  |
| 90 DEGREE ELBOW JOINT FOR 30MM TUBING                           | x2  | TC-30-90      |  |
| INLINE CONNECTOR FOR 30MM TUBING                                | хЗ  | TC-30-S       |  |
| T JUNCTION FOR 30MM TUBING                                      | x2  | TC-30-T       |  |
| 30MM STRAIGHT TUBE (738MM)                                      | x4  | WTT-V01-T1    |  |
| 30MM CURVED TUBE (R1210MM X 550MM)                              | х6  | WTT-V01-T2    |  |
| STEEL PLATE FOR WVC TT2                                         | x2  | WVC-PLATE-TT2 |  |
| TABLETOP FABRIC GRAPHIC                                         | x1  | WTT-V02-G     |  |



### **STEP 1: ASSEMBLE FRAME**





joint by pressing snap buttons.

















# **Check out these related products:**

The Formulate line is a collection of stylish, ergonomically designed tabletop, 8ft, 10ft, 20ft exhibits, hanging structures, and display accessories. Formulate combines state-of-the-art zipper pillowcase dye-sublimated fabric coverings with a premium lightweight aluminum structure.

Formulate is efficient, easy to assemble and disassemble, and offers remarkable style options and choices.



Formulate Shark Fin



Formulate 8ft Kits



Formulate 10ft Kits (Horizontal Curve)



Formulate 10ft Kits (Vertical Curve)



Formulate 10ft Kits (Straight)





Formulate Hanging Structures