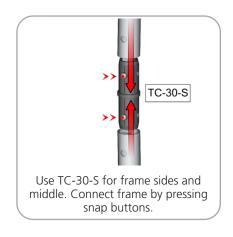

JOINT FOR 30MM TUBING WITH INSERT FOR BASEPLATE | x2  | TC-30-90B     |  |
| 90 DEGREE ELBOW JOINT FOR 30MM TUBING                           | x2  | TC-30-90      |  |
| INLINE CONNECTOR FOR 30MM TUBING                                | хЗ  | TC-30-S       |  |
| T JUNCTION FOR 30MM TUBING                                      | x2  | TC-30-T       |  |
| 30MM STRAIGHT TUBE (738MM)                                      | x4  | WTT-V01-T1    |  |
| 30MM CURVED TUBE (R1210MM X 550MM)                              | х6  | WTT-V01-T2    |  |
| STEEL PLATE FOR WVC TT2                                         | x2  | WVC-PLATE-TT2 |  |
| TABLETOP FABRIC GRAPHIC                                         | x1  | WTT-V02-G     |  |



### **STEP 1: ASSEMBLE FRAME**





joint by pressing snap buttons.

















# **Check out these related products:**

The Formulate line is a collection of stylish, ergonomically designed tabletop, 8ft, 10ft, 20ft exhibits, hanging structures, and display accessories. Formulate combines state-of-the-art zipper pillowcase dye-sublimated fabric coverings with a premium lightweight aluminum structure.

Formulate is efficient, easy to assemble and disassemble, and offers remarkable style options and choices.



Formulate Shark Fin



Formulate 8ft Kits



Formulate 10ft Kits (Horizontal Curve)



Formulate 10ft Kits (Vertical Curve)



Formulate 10ft Kits (Straight)





Formulate Hanging Structures