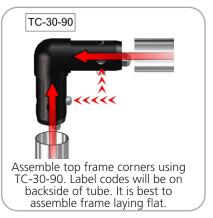

| Parts Included                                                  |     |               |  |
|-----------------------------------------------------------------|-----|---------------|--|
| Part Label                                                      | Qty | Part Code     |  |
| LN114 BOLT                                                      | x2  | LN114 BOLT    |  |
| 90 DEGREE ELBOW JOINT FOR 30MM TUBING WITH INSERT FOR BASEPLATE | x2  | TC-30-90B     |  |
| 90 DEGREE ELBOW JOINT FOR 30MM TUBING                           | x2  | TC-30-90      |  |
| INLINE CONNECTOR FOR 30MM TUBING                                | хЗ  | TC-30-S       |  |
| T JUNCTION FOR 30MM TUBING                                      | x2  | TC-30-T       |  |
| 30MM STRAIGHT TUBE (738MM)                                      | x4  | WTT-V01-T1    |  |
| 30MM CURVED TUBE (R1210MM X 550MM)                              | х6  | WTT-V01-T2    |  |
| STEEL PLATE FOR WVC TT2                                         | x2  | WVC-PLATE-TT2 |  |
| TABLETOP FABRIC GRAPHIC                                         | x1  | WTT-V02-G     |  |

### **STEP 1: ASSEMBLE FRAME**

joint by pressing snap buttons.