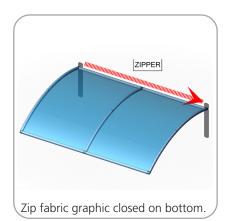

30MM TUBING WITH INSERT FOR BASEPLATE | x2  | TC-30-90B     |  |
| 90 DEGREE ELBOW JOINT FOR 30MM TUBING                           | x2  | TC-30-90      |  |
| INLINE CONNECTOR FOR 30MM TUBING                                | хЗ  | TC-30-S       |  |
| T JUNCTION FOR 30MM TUBING                                      | x2  | TC-30-T       |  |
| 30MM STRAIGHT TUBE (738MM)                                      | x4  | WTT-V01-T1    |  |
| 30MM CURVED TUBE (R1210MM X 550MM)                              | х6  | WTT-V01-T2    |  |
| STEEL PLATE FOR WVC TT2                                         | x2  | WVC-PLATE-TT2 |  |
| TABLETOP FABRIC GRAPHIC                                         | x1  | WTT-V02-G     |  |



### **STEP 1: ASSEMBLE FRAME**





joint by pressing snap buttons.

















# **Check out these related products:**

The Formulate line is a collection of stylish, ergonomically designed tabletop, 8ft, 10ft, 20ft exhibits, hanging structures, and display accessories. Formulate combines state-of-the-art zipper pillowcase dye-sublimated fabric coverings with a premium lightweight aluminum structure.

Formulate is efficient, easy to assemble and disassemble, and offers remarkable style options and choices.



Formulate Shark Fin



Formulate 8ft Kits



Formulate 10ft Kits (Horizontal Curve)



Formulate 10ft Kits (Vertical Curve)



Formulate 10ft Kits (Straight)





Formulate Hanging Structures