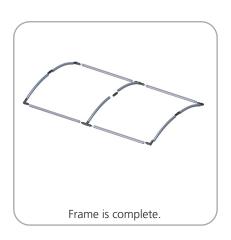

INT FOR 30MM TUBING WITH INSERT FOR BASEPLATE | x2  | TC-30-90B     |  |
| 90 DEGREE ELBOW JOINT FOR 30MM TUBING                           | x2  | TC-30-90      |  |
| INLINE CONNECTOR FOR 30MM TUBING                                | хЗ  | TC-30-S       |  |
| T JUNCTION FOR 30MM TUBING                                      | x2  | TC-30-T       |  |
| 30MM STRAIGHT TUBE (738MM)                                      | x4  | WTT-V01-T1    |  |
| 30MM CURVED TUBE (R1210MM X 550MM)                              | х6  | WTT-V01-T2    |  |
| STEEL PLATE FOR WVC TT2                                         | x2  | WVC-PLATE-TT2 |  |
| TABLETOP FABRIC GRAPHIC                                         | x1  | WTT-V02-G     |  |



### **STEP 1: ASSEMBLE FRAME**





joint by pressing snap buttons.

















# **Check out these related products:**

The Formulate line is a collection of stylish, ergonomically designed tabletop, 8ft, 10ft, 20ft exhibits, hanging structures, and display accessories. Formulate combines state-of-the-art zipper pillowcase dye-sublimated fabric coverings with a premium lightweight aluminum structure.

Formulate is efficient, easy to assemble and disassemble, and offers remarkable style options and choices.



Formulate Shark Fin



Formulate 8ft Kits



Formulate 10ft Kits (Horizontal Curve)



Formulate 10ft Kits (Vertical Curve)



Formulate 10ft Kits (Straight)





Formulate Hanging Structures