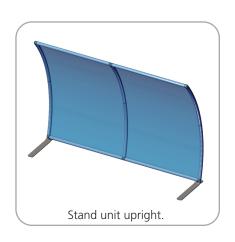

MM TUBING WITH INSERT FOR BASEPLATE | x2  | TC-30-90B     |  |
| 90 DEGREE ELBOW JOINT FOR 30MM TUBING                           | x2  | TC-30-90      |  |
| INLINE CONNECTOR FOR 30MM TUBING                                | хЗ  | TC-30-S       |  |
| T JUNCTION FOR 30MM TUBING                                      | x2  | TC-30-T       |  |
| 30MM STRAIGHT TUBE (738MM)                                      | x4  | WTT-V01-T1    |  |
| 30MM CURVED TUBE (R1210MM X 550MM)                              | х6  | WTT-V01-T2    |  |
| STEEL PLATE FOR WVC TT2                                         | x2  | WVC-PLATE-TT2 |  |
| TABLETOP FABRIC GRAPHIC                                         | x1  | WTT-V02-G     |  |



### **STEP 1: ASSEMBLE FRAME**





joint by pressing snap buttons.

















# **Check out these related products:**

The Formulate line is a collection of stylish, ergonomically designed tabletop, 8ft, 10ft, 20ft exhibits, hanging structures, and display accessories. Formulate combines state-of-the-art zipper pillowcase dye-sublimated fabric coverings with a premium lightweight aluminum structure.

Formulate is efficient, easy to assemble and disassemble, and offers remarkable style options and choices.



Formulate Shark Fin



Formulate 8ft Kits



Formulate 10ft Kits (Horizontal Curve)



Formulate 10ft Kits (Vertical Curve)



Formulate 10ft Kits (Straight)





Formulate Hanging Structures